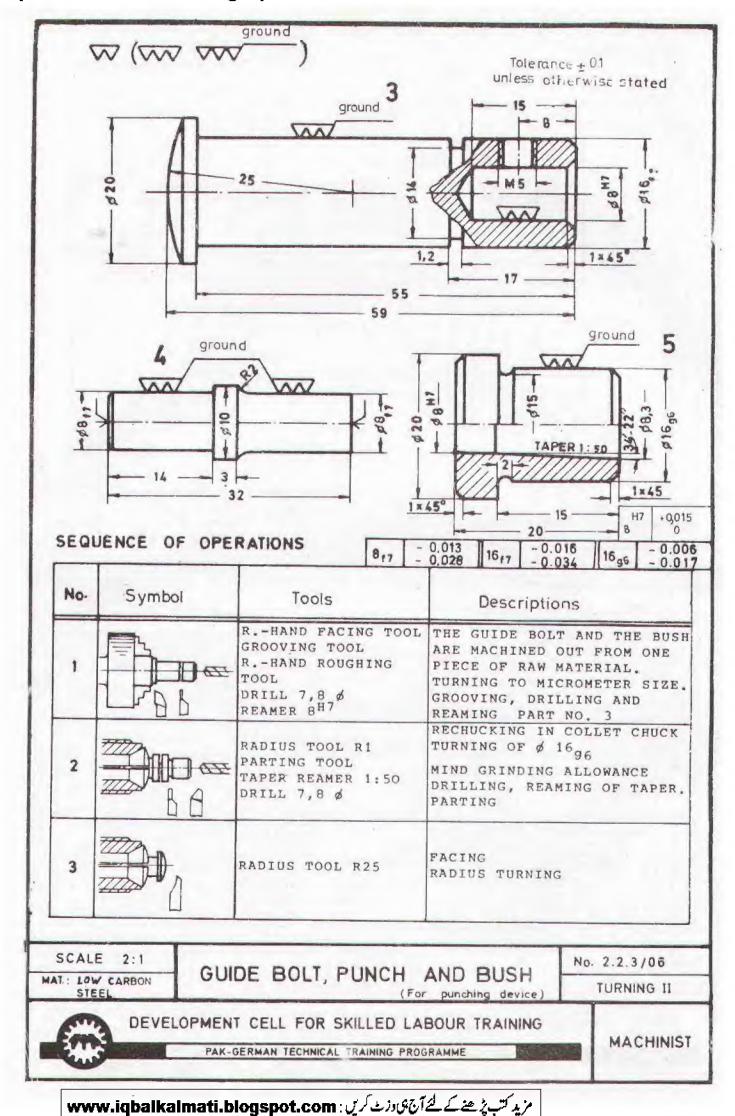

# DEVELOPMENT CELL

FOR SKILLED LABOUR TRAINING

DIRECTORATE OF MANPOWER & TRAINING GOVERNMENT OF THE PUNJAB LAHORE

Retail Price Rs. 13.00

T.T.P. Series No. 17

|          |            |              | Total length for a batch of 16 trainee | 0,9 meter                           | 2,3 meter                                                   | .+                                               |                                             |                                |                   | 2.0 meter                  | 0.6 meter                  |                         | 2 0 motor                 | 0.6 meter                    | 0.7 motor                              | 2 4                                               |                                     | Total length for a    | J. 0 meter                         |        |
|----------|------------|--------------|----------------------------------------|-------------------------------------|-------------------------------------------------------------|--------------------------------------------------|---------------------------------------------|--------------------------------|-------------------|----------------------------|----------------------------|-------------------------|---------------------------|------------------------------|----------------------------------------|---------------------------------------------------|-------------------------------------|-----------------------|------------------------------------|--------|
|          |            | 1            | Length<br>per trainee                  | 52mm                                | 132 mm                                                      | 17 mm                                            | 83 mm                                       |                                | = =               | 118 mm                     | 32 mm                      | 140mm                   | 115 mm                    | 28 mm                        | 35 mm                                  | 90 mm                                             | 143mm                               | Length<br>ber trainfe | 55 mm                              | 111111 |
|          |            |              | -                                      |                                     |                                                             |                                                  |                                             |                                | -                 |                            |                            |                         | -                         |                              | -                                      |                                                   |                                     | -                     | -                                  | -      |
|          |            | ter)         | _                                      |                                     |                                                             |                                                  |                                             |                                |                   |                            |                            |                         |                           |                              |                                        |                                                   |                                     |                       |                                    | -      |
| RED      | Machinist  | millimeter ) |                                        |                                     |                                                             |                                                  |                                             |                                | -                 |                            | -                          |                         | -                         |                              |                                        |                                                   |                                     |                       |                                    |        |
| REQUIRED | for Mai    | given in     | -                                      |                                     |                                                             |                                                  |                                             |                                | -                 |                            |                            |                         | -                         | р<br>                        |                                        |                                                   |                                     | -                     |                                    |        |
|          |            |              | 9                                      |                                     |                                                             |                                                  | 83                                          |                                | 9                 |                            |                            |                         |                           |                              | 35                                     | 90                                                |                                     |                       |                                    | -      |
| RIAL     | raining    | ( Length     | 2                                      |                                     |                                                             |                                                  |                                             | X                              | 2                 |                            |                            |                         | 115                       |                              |                                        |                                                   |                                     | 1-                    |                                    |        |
| MATERI   | Trade Trai | ö            | 4                                      |                                     | 26                                                          |                                                  |                                             |                                | 4                 |                            |                            |                         |                           | 28                           |                                        |                                                   |                                     | -                     |                                    |        |
| 2        |            | e No.        | 3                                      |                                     | 106                                                         |                                                  |                                             |                                | 6                 |                            |                            |                         |                           |                              |                                        |                                                   | 143                                 |                       |                                    |        |
|          |            | Exercise     | 2                                      |                                     |                                                             | 17                                               |                                             |                                | 2                 |                            | 12                         | 140                     |                           |                              |                                        |                                                   |                                     | 3                     |                                    |        |
|          |            | ш<br>—       | -                                      | 52                                  |                                                             |                                                  |                                             |                                | 1                 | 118                        | 20                         |                         |                           |                              |                                        |                                                   |                                     | -                     | 55                                 |        |
|          |            |              | 0.1                                    | M / S Flat<br>35 x 8mm (11/2 x 3/8) | M/S Square<br>50 x 50 mm (2 <sup>*</sup> x 2 <sup>*</sup> ) | Low carbon steel Flat<br>100 x 10 mm ( 4*x 3/8 ) | Carbon steel Square<br>50 x 50 mm (2° x 2°) | Cast iron<br>according pattern | Turning No. 2.2.3 | M / S Round<br>10 mm (3/8) | M / S Round<br>15 mm (5/g) | M / S Round<br>25mm (1) | M / S Round<br>30mm (112) | M / S Round<br>65 mm (2 1/2) | Low carbon steel Round<br>15 mm. (1/2) | Low carbon steel Round<br>25 mm (1 <sup>6</sup> ) | High speed steel Round<br>25mm (1°) | č                     | M / S Square<br>50 x 50 mm( 2 x 2) |        |